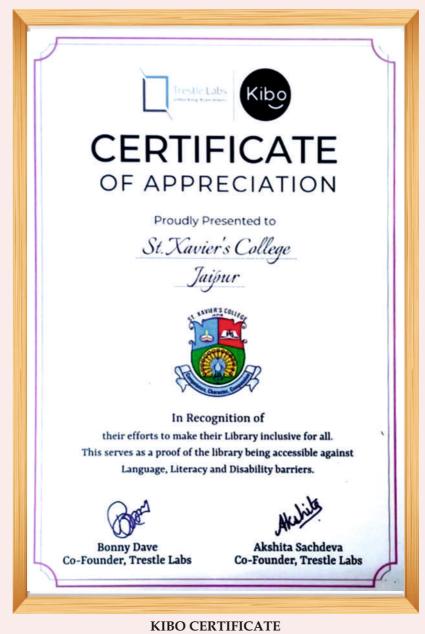

### • Divyangjan Facilities:

1. KIBO XS Device (for visually impaired people) is available in the Library. KIBO XS Device can Scan hardcopy (printed and handwritten) documents to listen, translate, digitize and convert to audio (MP3 file) also.