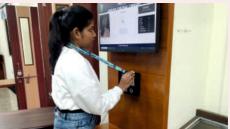

### FLOOR - 1

- IN-OUT Entry System
- Anti Theft Security Gate
- Reference Section
- RFID Self-circulation Kiosk Area Two
- Reading Section With Power Supply Points For Laptops
- Stack Section
- Circulation Section With RFID Staff Station (Counter Two)
- Divyangjan Facility (For Visually Impaired)
- Divyangjan Facility (Ramp and Sensor Gate)

- **Circulation Service facility:** Circulation facility is available through RFID staff station at counters, only on showing college ID card.
- **E-Mail /SMS Notification Service:** An email/SMS will be received by users for every transaction(issue/return/renewal) in the library.
- **Computerized Entry System:** Computerized IN-OUT system at the library entrance is not only by biometric but also by ID Card.
- Institutional Repository Facility: In house publications, previous year question papers, question bank, e-books, e-journals, e-magazines, etc. can be accessed through DSPACE. The link is available on library webpage.