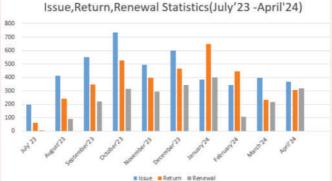

library.
- **Uniform Rack System:** There are similar racks in the library which creates uniformity in the library.
- Server Machine: One server machine (installed at the lower floor of the library) is available 24x7, for maintaining institutional repository Dspace.









- **Reprography:** One photocopy machine is available in the library for reprography and printing facilities.
- **CCTV Camera:** Round-the-clock surveillance through five CCTVs is installed in the library.
- **Fire Extinguisher:** There are two Fire Extinguisher Cylinders in the library.
- **Internet facility:** High speed internet facility is available for users.
- Separate space for E-Resource Access: There are many computers with internet connection for easy access for eresources.





### LIBRARY USAGE STATISTICS



### LIBRARY USERS COUNT



(July'23 to April'24)

### **SERVICES AND FACILITIES**

• Library Webpage Facility: Separate dynamic library webpage is available on the college website (www.sxcjpr.edu.in). Users can know about the library through this page.



• Library Web-OPAC Facility: Library operations are fully automated using open source software KOHA (Version23.05.04) and an online catalogue for books is accessible through link Koha online catalog (sxcjpr.edu.in)

### How to use the Web OPAC

- 1. Click on webopac link through the college website.
- 2. To log in enter your ID number for both username and password it is the number which is mentioned on the ID card.Type the required title and search.
- 3. The class number denotes the subject area to which the concerned book belongs to t