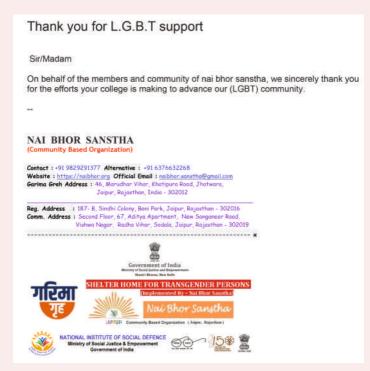

Regards

Sushant Xavier Andrew St. Xavier's College Jaipur

Feedback received by email from student

Feedback received from Nai Bhor Sansthan (LGBT Community)