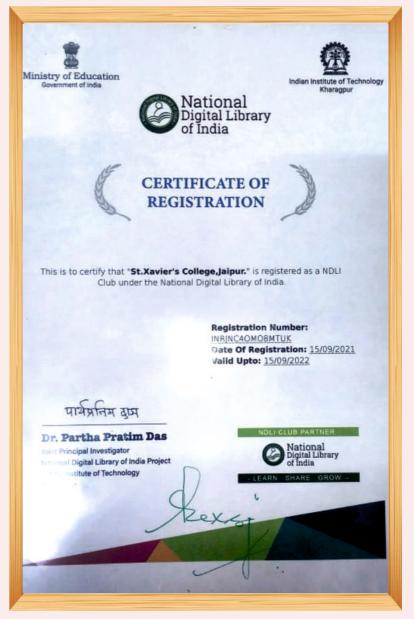

### **Open Access Resources**

**NDLI National Digital Library of India:** Ministry of Human Resource Development under its National Mission on Education through Information and Communication Technology has initiated the National Digital Library (NDL) pilot to enable people to learn and prepare with best practices from all over the world and to facilitate researchers to perform inter-linked exploration from multiple sources. Link available on library webpage.

### Institutional Membership: NDLI Club

Go to https://club.ndl.iitkgp.ac.in/club-home Click on Membership Registration

Enter passkey 4cee9b37-9da1-4626-a868-74956c8c9bfc

**DELNET Institutional Membership:** Library has institutional membership of DELNET, users can take login credentials from the librarian.