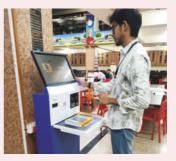

### **INFRASTRUCTURE**

- Self-Circulation Kiosk Facility: Arrupe Central Library implement Radio Frequency Identification (RFID) enabled KIOSK. This latest technology used to automate bookhandling process including checkout, inventory maintenance. The technology would allow the readers to utilize the service of self 'issue' and 'reissue' books without standing in a queue.
- Anti-theft Security Gate: RFID technology helps to alert the library security staff in case of any unintentional activity of not following the proper procedure of book issue/return.
- **Computerized Entry System:** Computerized IN-OUT system at the library allows entrance not only by biometric but also by ID Card.
- Lending Counter: Two counters are available in the library for issue /return of books as well as for administrative work in the library.
- **Uniform Rack System:** There are similar racks in the library which creates uniformity in the library.
- Server Machine: One server machine (installed at the lower floor of the library) is available 24x7, for maintaining institutional repository Dspace.

### How to use the Web OPAC

- 1. Click on webopac link through the college website.
- 2. To log in enter your ID number for both username and password it is the number which is mentioned on the ID card.Type the required title and search.
- 3. The class number denotes the subject area to which the concerned book belongs to the book number and three alphabets which denotes the first three letters of author's surname.
- 4. Users can check their account details, due date of book etc.
- 5. Users can renew their books through Webopac.
- Self-Circulation Kiosk Facility: The implementation of RFID enabled KIOSK, helps in the automated process of handling books-including checkout and inventory maintenance. The technology allows the readers to utilize the service of self 'issue' and 'reissue' books without standing in a queue.