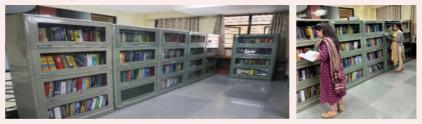

### **INFRASTRUCTURE**

- Self-Circulation Kiosk Facility: Arrupe Central Library implement Radio Frequency Identification (RFID) enabled KIOSK. This latest technology used to automate bookhandling process including checkout, inventory maintenance. The technology would allow the readers to utilize the service of self 'issue' and 'reissue' books without standing in a queue.
- Anti-theft Security Gate: RFID technology helps to alert the library security staff in case of any unintentional activity of not following the proper procedure of book issue/return.
- **Computerized Entry System:** Computerized IN-OUT system at the library allows entrance not only by biometric but also by ID Card.
- Lending Counter: Two counters are available in the library for issue /return of books as well as for administrative work in the library.
- **Uniform Rack System:** There are similar racks in the library which creates uniformity in the library.
- Server Machine: One server machine (installed at the lower floor of the library) is available 24x7, for maintaining institutional repository Dspace.

### BASEMENT

- IN-OUT Entry System
- Anti Theft Security Gate
- New Arrivals Display Section
- In-house Publication Section
- RFID Self-circulation Kiosk Area One
- Digital Library & E-resource Corner
- Reading Room
- Reprography Section
- Library Administration Section
- Bookbank Section
- Periodical Section
- Circulation Section With RFID Staff Station (Counter One)
- Personal Belongings Section
- Newspaper Section

### FLOOR - 1

- IN-OUT Entry System
- Anti Theft Security Gate
- Reference Section
- RFID Self-circulation Kiosk Area Two
- Reading Section With Power Supply Points For Laptops
- Stack Section
- Circulation Section With RFID Staff Station (Counter Two)
- Divyangjan Facility (For Visually Impaired)
- Divyangjan Facility (Ramp and Sensor Gate)