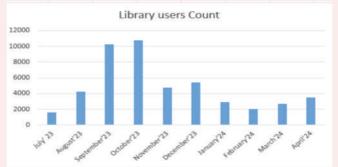

ystem:** There are similar racks in the library which creates uniformity in the library.
- Server Machine: One server machine (installed at the lower floor of the library) is available 24x7, for maintaining institutional repository Dspace.









- **Reprography:** One photocopy machine is available in the library for reprography and printing facilities.
- **CCTV Camera:** Round-the-clock surveillance through five CCTVs is installed in the library.
- **Fire Extinguisher:** There are two Fire Extinguisher Cylinders in the library.
- **Internet facility:** High speed internet facility is available for users.
- Separate space for E-Resource Access: There are many computers with internet connection for easy access for eresources.





### LIBRARY USAGE STATISTICS



### LIBRARY USERS COUNT



(July'23 to April'24)

### **SERVICES AND FACILITIES**

• Library Webpage Facility: Separate dynamic library webpage is available on the college website (www.sxcjpr.edu.in). Users can know about the library through this page.



• Library Web-OPAC Facility: Library operations are fully automated using open source software KOHA (Version23.05.04) and an online catalogue for books is accessible through link Koha online catalog (sxcjpr.edu.in)

### How to use the Web OPAC

- 1. Click on webopac link through the college website.
- 2. To log in enter your ID number for both username and password it is the number which is mentioned on the ID card.Type the required title and search.
- 3. The class number denotes the subject area to which the concerned book belongs to the book number and three al