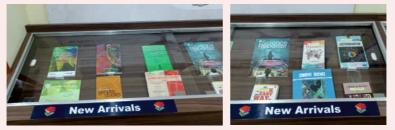

• **New Arrivals Display Facility:** Newly arrived books are displayed in The New Arrival Section.

• **In-House Publication Display facility:** In House Publications are displayed in The In-House Publications Section.