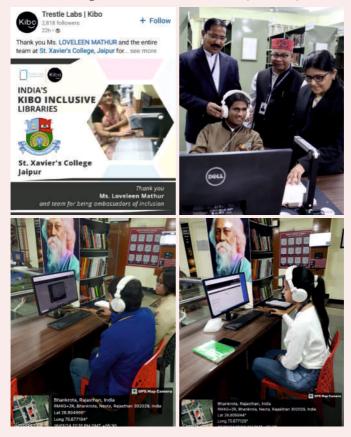

### • Divyangjan Facilities:

1. KIBO XS Device (for visually impaired people) is available in the Library. KIBO XS Device can Scan hardcopy (printed and handwritten) documents to listen, translate, digitize and convert to audio (MP3 file) also.