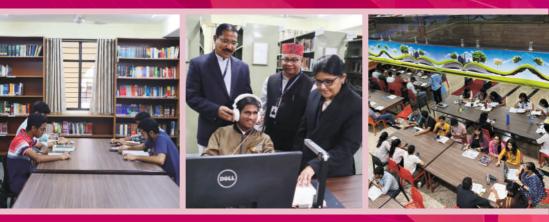

### St. Xavier's College Jaipur

Nevta - Mahapura Road, Jaipur 302029 https://sxcjpr.edu.in/library/

Fr. Dr. Michael Engh, S.J from Loyola Marymount University, Los Angeles Visiting the Library

Japanese Students Visiting the Library.

School Children Visiting the Library

Dr. Nalin Joshi, Dr. Kalpana Joshi and Mr. Sharad Pareek Visiting the Library

Pioneers of the College Visiting the Library

Mr. Rajendra Yadav, Higher Education Minister Visiting the Library

Dr. Kailash Verma, MLA Visiting the Library

Transgender Persons Visiting the Library