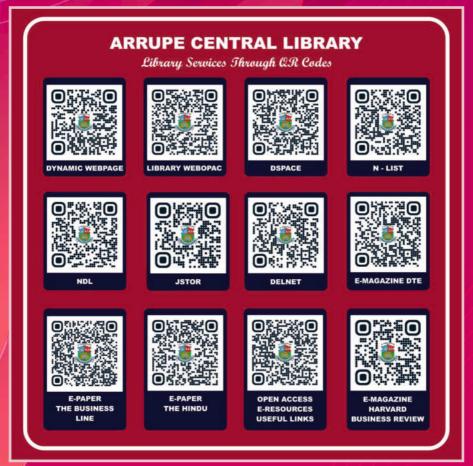

• Access available through QR Codes: QR codes are available at every floor of college. Students can access the library by scanning the QR code provided at every floor.

- **Previous Year's Question Papers:** Previous years question papers can be accessed through DSPACE. Hard copies of some question papers are also available.
- **Reference Service Facility:** There is a separate section for reference books in the library.