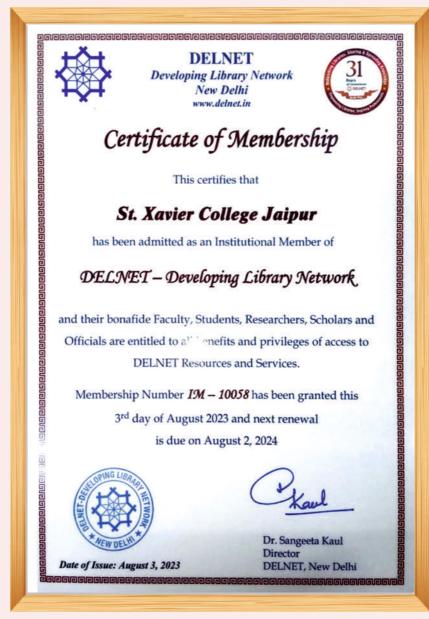

### Institutional Membership: NDLI Club

Go to https://club.ndl.iitkgp.ac.in/club-home Click on Membership Registration

Enter passkey 4cee9b37-9da1-4626-a868-74956c8c9bfc

**DELNET Institutional Membership:** Library has institutional membership of DELNET, users can take login credentials from the librarian.