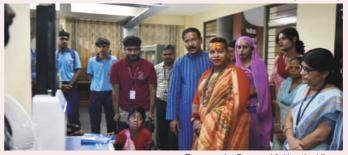

### St. Xavier's College Jaipur

Nevta - Mahapura Road, Jaipur 302029 https://sxcjpr.edu.in/library/

Fr. Dr. Michael Engh, S.J from Loyola Marymount University, Los Angeles Visiting the Library

Japanese Students Visiting the Library.