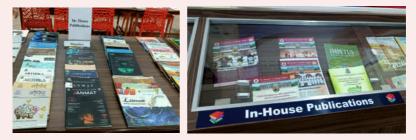

• **New Arrivals Display Facility:** Newly arrived books are displayed in The New Arrival Section.

• **In-House Publication Display facility:** In House Publications are displayed in The In-House Publications Section.