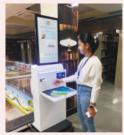

### **INFRASTRUCTURE**

- Self-Circulation Kiosk Facility: Arrupe Central Library implement Radio Frequency Identification (RFID) enabled KIOSK. This latest technology used to automate bookhandling process including checkout, inventory maintenance. The technology would allow the readers to utilize the service of self 'issue' and 'reissue' books without standing in a queue.
- Anti-theft Security Gate: RFID technology helps to alert the library security staff in case of any unintentional activity of not following the proper procedure of book issue/return.
- **Computerized Entry System:** Computerized IN-OUT system at the library allows entrance not only by biometric but also by ID Card.
- Lending Counter: Two counters are available in the library for issue /return of books as well as for administrative work in the library.
- **Uniform Rack System:** There are similar racks in the library which creates uniformity in the library.
- Server Machine: One server machine (installed at the lower floor of the library) is available 24x7, for maintaining institutional repository Dspace.

### How to use the Web OPAC

- 1. Click on webopac link through the college website.
- 2. To log in enter your ID number for both username and password it is the number which is mentioned on the ID card.Type the required title and search.
- 3. The class number denotes the subject area to which the concerned book belongs to the book number and three alphabets which denotes the first three letters of author's surname.
- 4. Users can check their account details, due date of book etc.
- 5. Users can renew their books through Webopac.
- Self-Circulation Kiosk Facility: The implementation of RFID enabled KIOSK, helps in the automated process of handling books-including checkout and inventory maintenance. The technology allows the readers to utilize the service of self 'issue' and 'reissue' books without standing in a queue.