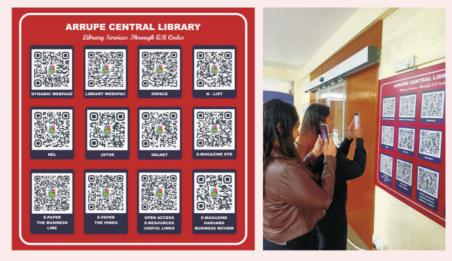

• Access available through QR Codes: QR codes are available at every floor of college. Students can access the library by scanning the QR code provided at every floor.

- **Previous Year's Question Papers:** Previous years question papers can be accessed through DSPACE. Hard copies of some question papers are also available.
- **Reference Service Facility:** There is a separate section for reference books in the library.