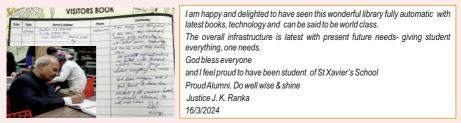

### Feedback received in person from VIP Guest (Justice J.K.Ranka)

Xavier's Jaipur felt like an apt place to be called as incubation center for careers to be nurtured with cutting edge technology equipped library, infrastructure and a green campus. Not only infrastructure but the experience and knowledge imparted by the college made us feel, that we made a right decision to have our son study here, which reflects in his overall personality.

Highly dedicated and hospitable management & staff.

A Proud Parent,

Dr. Ritu Sharma

Dear

I am mother of Ishita Tiwari, student of B.Sc. Part III. This is to acknowledge that I had attended Graduation Day on 16th March 24 in your college and have visited the library as well.